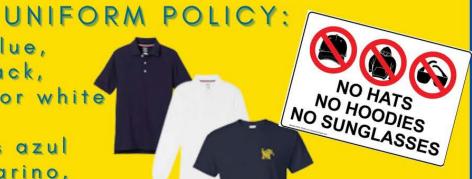

Ms. Darnell Medley Principal

STUDENTS MUST ADHERE TO THE CHESTER UPLAND SCHOOL DISTRICT

**Tops:** Light blue, navy blue, black, orange, gray or white Polo Shirts **Tapas:** Polos azul

**Tapas:** Polos azul claro, azul marino, negro, naranja, gris o blanco