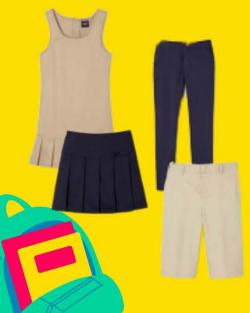

Pants, skirts, jumpers or shorts:

Black, navy blue or tan khaki

Pantalones, faldas, jerseys o pantalones cortos:

Negro, azul marino o caqui tostado